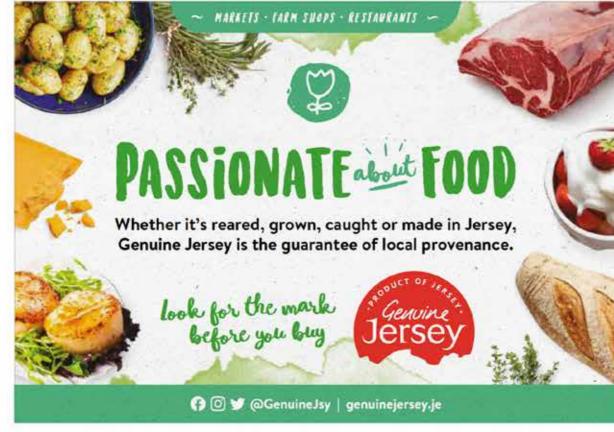

# CREATED IN JERSEY, PASSIONATE ABOUT FOOD

Always look for the Mark before you buy

#### **BRANDON TEXT**

New body font. Well rounded, modern and friendly.

Whether it's reared, grown, caught or made in Jersey, Genuine Jersey is the guarantee of local provenance.

In short, the Mark allows you to make an informed choice to support the local economy, embrace seasonality and reduce your food miles.

FOOD AD - Rural Magazine Autumn 2020

CRAFT AD - Rural Magazine Autumn 2020

FOOD AD - Rural Magazine Spring 2020

CRAFT AD - Rural Magazine Spring 2020