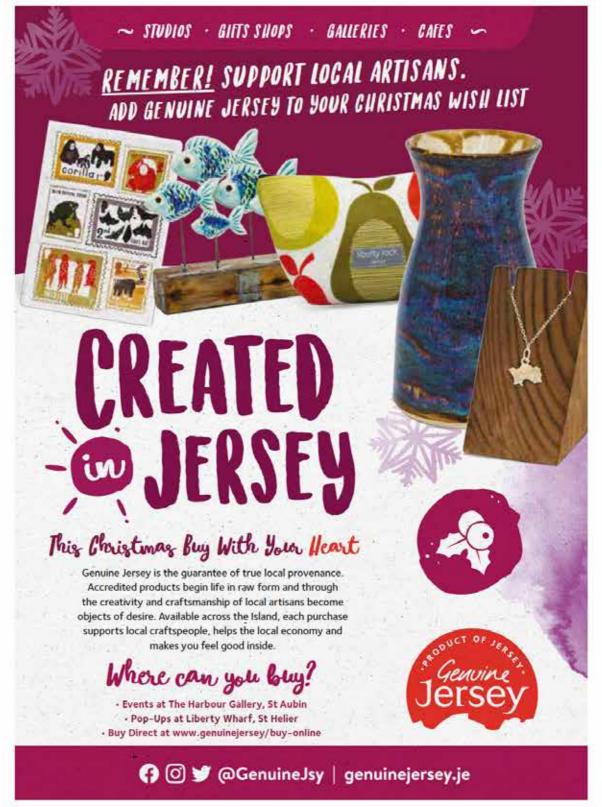

# CREATED IN JERSEY, PASSIONATE ABOUT FOOD

Always look for the Mark before you buy

#### **BRANDON TEXT**

New body font. Well rounded, modern and friendly.

Whether it's reared, grown, caught or made in Jersey, Genuine Jersey is the guarantee of local provenance.

In short, the Mark allows you to make an informed choice to support the local economy, embrace seasonality and reduce your food miles.

# What's been published so far.

CREATED

Service of the Mark before you buy

CREATED

Genuine Jay | genuine jersey. je | Look for the Mark before you buy

~ STUDIOS - GIFTS SHOPS - BALLERIES - GAFES ~

CRAFT AD - Jersey Visitor Map 2020