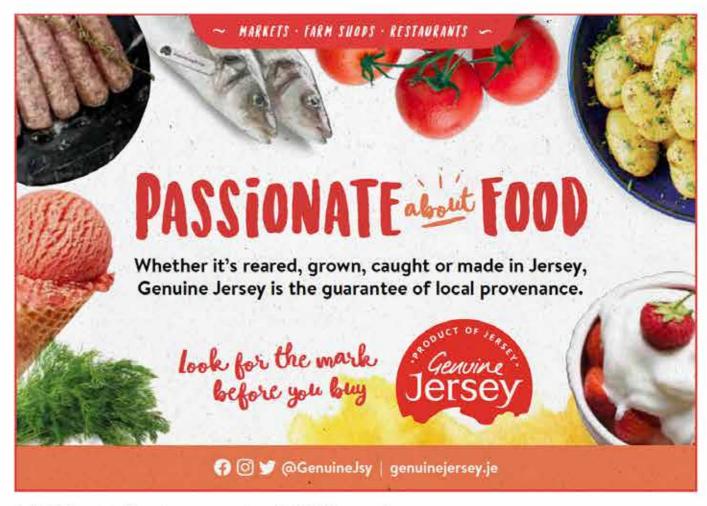

# CREATED IN JERSEY, PASSIONATE ABOUT FOOD

Always look for the Mark before you buy

#### **BRANDON TEXT**

New body font. Well rounded, modern and friendly.

Whether it's reared, grown, caught or made in Jersey, Genuine Jersey is the guarantee of local provenance.

In short, the Mark allows you to make an informed choice to support the local economy, embrace seasonality and reduce your food miles.

## Food Templates

A4 / A5 portrait standard template 2020 (Summer)

A4/A5 Standard Landscape template 2020 (Summer)